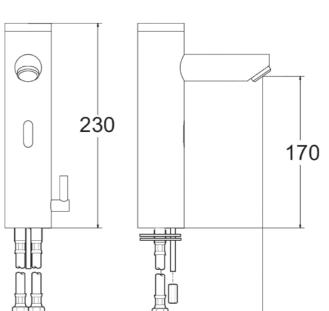

# Deck Mounted Temperature Adjustment Sensor Tap

# Description

Deck mounted basin sensor tap with temperature adjustment.

#### **Features**

- Sensor operation.
- Temperature adjustment lever.
- Moisture and water resistant control box.
- Battery powered.
- Battery operation requires 4 x AA batteries.
- 2 year guarantee