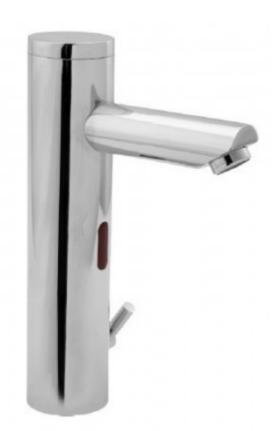

# Deck Mounted Temperature Adjustment Sensor Tap

# Description

Deck mounted basin sensor tap with temperature adjustment.

#### **Features**

- Sensor operation.
- Temperature adjustment lever.
- Moisture and water resistant control box.
- Battery powered.
- Battery operation requires 4 x AA batteries.
- 2 year guarantee